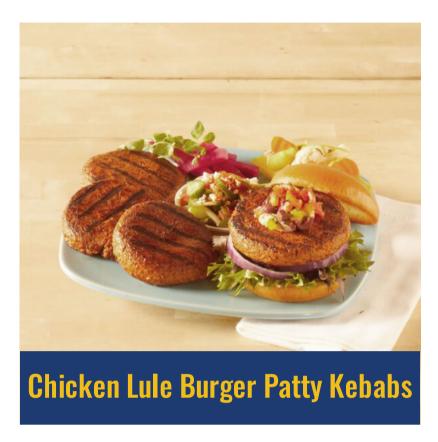

## **Chiken kebabs**

## Skewer per serving

4oz.(112)g Serving size

| Amount per serving      |                             |
|-------------------------|-----------------------------|
| Calories                | 160                         |
| Total Fat 2g            | <b>%Daily value*</b><br>10% |
| saturated Fat 1g        | 5%                          |
| Trnas Fat Og            |                             |
| Cholesterol 105mg       | 35%                         |
| Sodium 680mg            | 27%                         |
| Total Carebohuydrate Og | 0%                          |
| Dietary Fiber Og        | 0%                          |
| Total Sugars Og         | NA%                         |
| Protein 22g             |                             |
| Vitamin D NA            | NA%                         |
| Calcium                 | 0%                          |
| Iron                    | 4%                          |
| Potassium 300mg         | 6%                          |