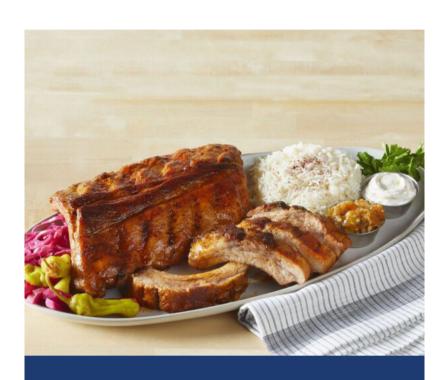

| 0             |
|-------------------------|---------------|
|                         | %Daily value* |
| Total Fat               | 0%            |
| saturated Fat           | 0%            |
| Trnas Fat               | 0%            |
| Cholesterol 150Mg       | 0%            |
| Sodium 600mg            | 0%            |
| Total Carebohuydrate Og | 0%            |
| Dietary Fiber Og        | 0%            |
| Total Sugars 4g         |               |
| Protein 50g             |               |
|                         |               |
| Vitamin C               | 0%            |

\*The % Daily Value (DV) Tells you how much a nutrient in a serving of food contributes to a daily diet.2000 calories a day is used for general nutrition advise.

0%

0%

0%

Calcium

Potassium NA

Iron



### **Baby Back Ribs**

#### Serving per skewer

4oz.(112)g Serving size

#### **Amount per serving**

Calories 120

| Galuries                 | 120           |
|--------------------------|---------------|
| T                        | %Daily value* |
| Total Fat 1.5g           | 2%            |
| saturated Fat Og         | 0%            |
| Trnas Fat Og             | 0%            |
| Cholesterol 75mg         | 25%           |
| Sodium 650mg             | 26%           |
| Total Carebohuydrate Og  | 0%            |
| Dietary Fiber Og         | 0%            |
| Total Sugars Og          |               |
| Includes NA Added Sugars | NA%           |
| Protein                  | 27%           |
| Vitancia D.NA            | NIAO/         |
| Vitamin D NA             | NA%           |
| Calc