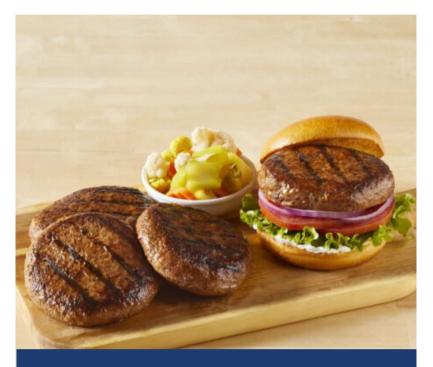

# **Burger Patties**

### **Serving per Patty**

6oz.(170)g Serving size

#### **Amount per serving**

| Calories                | 340           |
|-------------------------|---------------|
|                         | %Daily value* |
| Total Fat 23g           | 29%           |
| saturated Fat 9g        | 45%           |
| Trnas Fat 1.5g          |               |
| Cholesterol 115Mg       | 38%           |
| Sodium 800mg            | 29%           |
| Total Carebohuydrate Og | 0%            |
| Dietary Fiber NA        | NA%           |
| Total Sugars AN         |               |
| Includes NA Add Sugars  | NA%           |
| Protein 34g             |               |
| Vitamin D NA            | NA%           |
| Calcium 10mg            | 0%            |
|                         |               |
| Iron 4mg                | 20%           |
| Potassium 550mg         | 10%           |