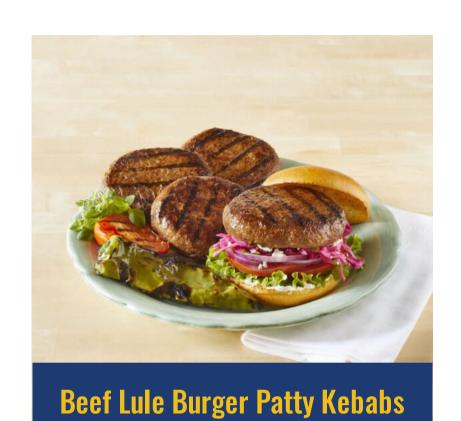

### **Lamb Lule Burger Patty Kebabs**

#### **Serving per Patty**

Serving size 6oz.(170)g

#### **Amount per serving**

Calories 230

|                         | %Daily value* |
|-------------------------|---------------|
| Total Fat 15g           | 23%           |
| saturated Fat 8g        | 40%           |
| Trnas Fat 0.5g          |               |
| Cholesterol 85mg        | 28%           |
| Sodium 620mg            | 24%           |
| Total Carebohuydrate Og | 0%            |
| Dietary Fiber Og        | 0%            |
| Total Sugars NA         |               |
| Includes NA Add Sugars  | NA%           |
| Protein 21g             | 14/1/0        |
|                         |               |
| Vitamin D Omcg          | 0%            |
| Calcium 10mg            | 0%            |
| Iron 1.7mg              | 10%           |
| Potassium 360mg         | 8%            |
|                         |               |