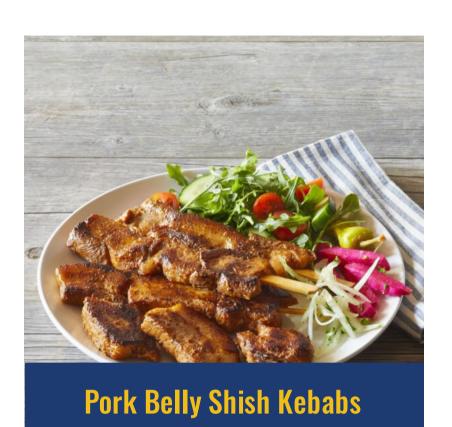

ition advise.



4oz.(113)g

0%

0%

10%

8%

#### Serving per skewer

Serving size

Vitamin D Omcg

Potassium 350mg

Calcium 10mg

Iron 1.7mg

| <b>Amount per serving</b> Calories                                                                                   | 230                                 |
|----------------------------------------------------------------------------------------------------------------------|-------------------------------------|
| Total Fat 15g saturated Fat 8g Trnas Fat 0.5g Cholesterol 85mg Sodium 500mg Total Carebohuydrate 0g Dietary Fiber 0g | %Daily value* 23% 40% 28% 22% 0% 0% |
| Total Sugars Og<br>Includes NA Added Sugars<br>Protein 21g                                                           | NA%                                 |

# **Pork Kebabs**



#### Serving per steak

Serving size 0

| _      |        |       | •     |
|--------|--------|-------|-------|
| ۸moi   | ınt n  | or co | rvino |
| AIIIUU | IIIC P | UI SU | rving |

| Calories                | 0             |
|-------------------------|---------------|
|                         | %Daily value* |
| Total Fat               | 0%            |
| saturated Fat           | 0%            |
| Trnas Fat               | 0%            |
| Cholesterol 150Mg       | 0%            |
| Sodium 600mg            | 0%            |
| Total Carebohuydrate Og | 0%            |
| Dietary Fiber Og        | 0%            |
| Total Sugars 4g         |               |
| Protein 50g             |               |
|                         |               |
| Vitamin C               | 0%