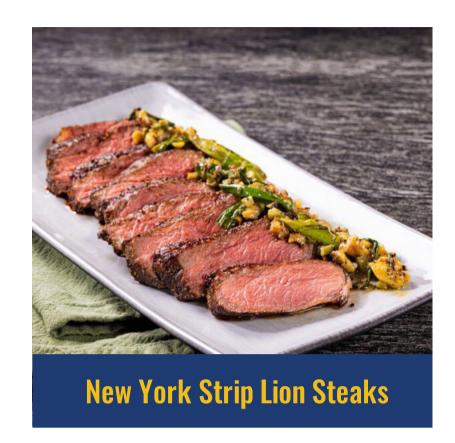

### Serving per steak

| Serving size | 10oz.(283)g |
|--------------|-------------|
|              |             |

#### **Amount per serving**

| Amount per serving       |               |
|--------------------------|---------------|
| Calories                 | 560           |
|                          | %Daily value* |
| Total Fat 38g            | 49%           |
| saturated Fat 14g        | 70%           |
| Trnas Fat 2.5g           | NA%           |
| Cholesterol 195mg        | 65%           |
| Sodium 230mg             | 10%           |
| Total Carebohuydrate Og  | 0%            |
| Dietary Fiber Og         | 0%            |
| Total Sugars Og          |               |
| Includes Og Added Sugars | NA%           |
| Protein 560g             | 0%            |
| Vitamin D NA             | NA%           |
| Calcium 17mg             | 1.8%          |
| Iron 7mg                 | 40%           |
| Potassium 921mg          | 20%           |
|                          |               |

<sup>\*</sup>The % Daily Value (DV) Tells you how much a nutrient in a serving of food contributes to a daily diet.2000 calories a day is used for general nutrition advise.