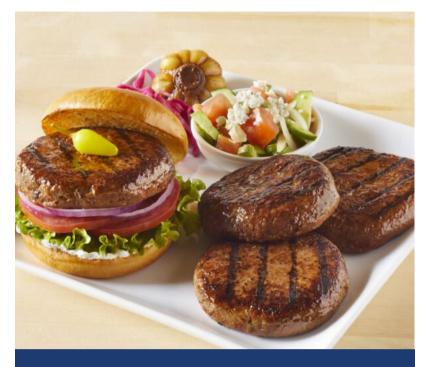

### **Daddy's Lule Burger Patty Kebabs**

#### **Serving per Patty**

6oz.(170)g Serving size

#### **Amount per serving**

**Calories** 365

|                         | %Daily valu |
|-------------------------|-------------|
| Total Fat 25g           | 31%         |
| saturated Fat 10g       | 48%         |
| Trnas Fat 1.5           |             |
| Cholesterol 125Mg       | 40%         |
| Sodium 800mg            | 29%         |
| Total Carebohuydrate Og | 0%          |
| Dietary Fiber Og        | NA%         |
| Total Sugars NA         |             |
| Includes NA Add Sugars  | NA%         |
| Protein 33g             |             |
| Vitamin D NA            | NA%         |
| Calcium 8mg             | 0%          |
| Iron 3mg                | 15%         |
| Potassium 500mg         | 8%          |
|                         |             |