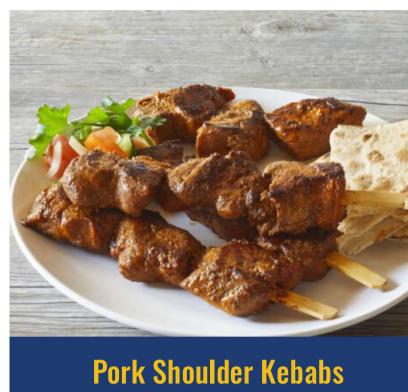

|
| Trnas Fat Og             | 0%            |
| Cholesterol 75mg         | 25%           |
| Sodium 650mg             | 26%           |
| Total Carebohuydrate Og  | 0%            |
| Dietary Fiber Og         | 0%            |
| Total Sugars Og          |               |
| Includes NA Added Sugars | NA%           |
| Protein                  | 27%           |
| Vitancia D.NA            | NIAO/         |
| Vitamin D NA             | NA%           |
| Calcium Omg              | 0%            |
| Iron Omg                 | 0%            |
| Potassium 370mg          | 8%            |
|                          |               |

\*The % Daily Value (DV) Tells you how much a nutrient in a serving of food contributes to a daily diet.2000 calories a day is used for general nutrition advise.



#### Serving per skewer

5oz.(141)g Serving size

#### **Amount per serving**

| Calories                                                                                                                                                        | 290                                 |
|-----------------------------------------------------------------------------------------------------------------------------------------------------------------|-------------------------------------|
| Total Fat 15g saturated Fat 4.5g Trnas Fat 1.5 Cholesterol 125mg Sodium 380mg Total Carebohuydrate Og Dietary Fiber Og Total Sugars Og Includes NA Added Sugars | %Daily value* 19% 23% 42% 16% 0% 0% |
| Protein 20g