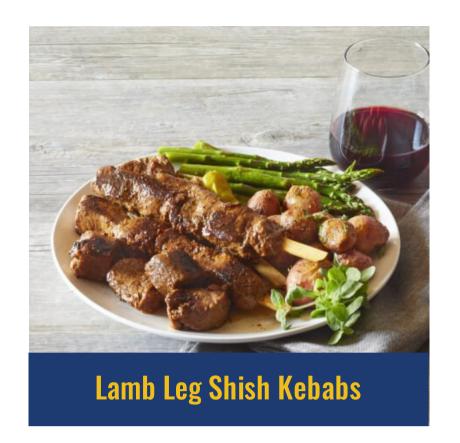

|
| saturated Fat 7g         | 35%           |
| Trnas Fat 1g             |               |
| Cholesterol 60mg         | 20%           |
| Sodium 570mg             | 24%           |
| Total Carebohuydrate 3g  | 1%            |
| Dietary Fiber Og         | 0%            |
| Total Sugars 2g          |               |
| Includes NA Added Sugars | NA%           |
| Protein 18g              | 36%           |
| Vitamin D Omcg           | 0%            |
| Calcium 6mg              | 0%            |
| Iron 1.32mg              | 8%            |
| Potassium 160mg          | 3%            |
| i utassiuili tuullig     | J /0          |

\*The % Daily Value (DV) Tells you how much a nutrient in a serving of food contributes to a daily diet.2000 calories a day is used for general nutrition advise.



4oz.(113)g

0%

0%

10%

8%

#### Serving per skewer

Serving size

Vitamin D Omcg

Potassium 350mg

Calcium 10mg

Iron 1.7mg

| <b>Amount per serving</b> Calories                                                                                   | 230                                 |
|----------------------------------------------------------------------------------------------------------------------|-------------------------------------|
| Total Fat 15g saturated Fat 8g Trnas Fat 0.5g Cholesterol 85mg Sodium 500mg Total Carebohuydrate 0g Dietary Fiber 0g | %Daily value* 23% 40% 28% 22% 0% 0% |
| Total Sugars Og<br>Includes NA Added Sugars<br>Protein 21g                                                           | NA%                                 |

# **Pork Kebabs**



#### Serving