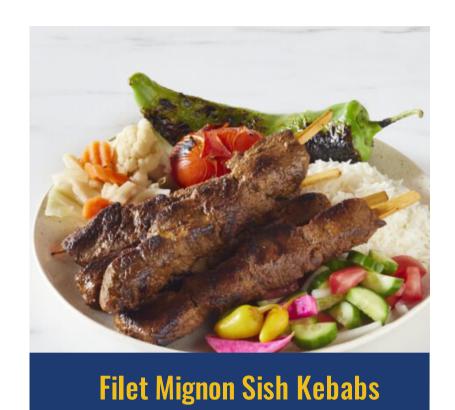

### **Wagyu Top Sirloin Beef Kebabs**

#### Serving per skewer

Serving size 5oz.(141)g

#### **Amount per serving**

| Calories                 | 290           |
|--------------------------|---------------|
|                          | %Daily value* |
| Total Fat 23g            | 35%           |
| saturated Fat 9g         | 45%           |
| Trnas Fat 1.5            |               |
| Cholesterol 80mg         | 27%           |
| Sodium 600mg             | 25%           |
| Total Carebohuydrate Og  | 0%            |
| Dietary Fiber Og         | 0%            |
| Total Sugars NA          |               |
| Includes NA Added Sugars | NA%           |
| Protein 19g              |               |
| Vitamin D NA             | NA%           |

\*The % Daily Value (DV) Tells you how much a nutrient in a serving of food contributes to a daily diet.2000 calories a day is used for general nutrition advise.

Calcium

Potassium NA

Iron

2%

10%

NA%