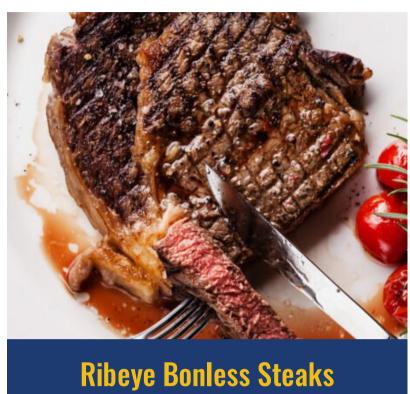

# **Steaks**

### Serving per steak

10oz (283)g Serving size

| Amount per serving                                       |               |
|----------------------------------------------------------|---------------|
| Calories                                                 | 720           |
|                                                          | %Daily value* |
| Total Fat 57g                                            | 73%           |
| saturated Fat 25g                                        | 125%          |
| Trnas Fat 3.5g                                           | NA%           |
| Cholesterol 195mg                                        | 65%           |
| Sodium 140mg                                             | 6%            |
| Total Carebohuydrate Og                                  | 0%            |
| Dietary Fiber Og                                         | 0%            |
| Total Sugars Og<br>Includes Og Add Sugars<br>Protein 52g | 0%            |
| Vitamin D 1mcg                                           | 6%            |
| Calcium 23mg                                             | 2%            |
| Iron 5mg                                                 | 30%           |
| Potassium 635mg                                          | 15%           |

<sup>\*</sup>The % Daily Value (DV) Tells you how much a nutrient in a serving of food contributes to a daily diet.2000 calories a day is used for general nutrition advise.