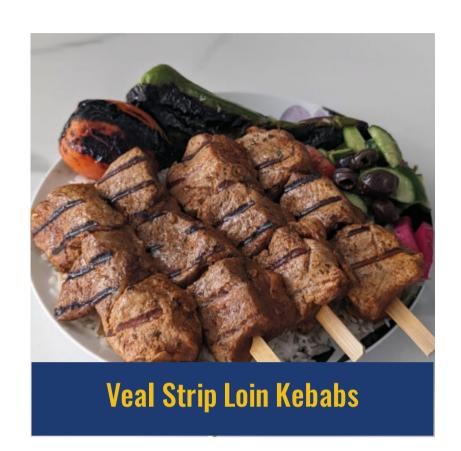

# **Veal Kebabs**

| Serving size   | 4oz.(112)g |
|----------------|------------|
| OUI VIIIE SILU | 102.(112)5 |

| Amount per serving      |               |
|-------------------------|---------------|
| Calories                | 130           |
|                         | %Daily value' |
| Total Fat 4g            | 6%            |
| saturated Fat 1.5g      | 7%            |
| Trnas Fat Og            |               |
| Cholesterol 90Mg        | 29%           |
| Sodium 95mg             | 4%            |
| Total Carebohuydrate Og | 0%            |
| Dietary Fiber Og        | 0%            |
| Total Sugars Og         |               |
| Includes NA Add Sugars  | NA%           |
| Protein 22g             |               |
| Vitamin A               | 0%            |
| Calcium                 | 0%            |
| Iron                    | 5%            |
| Vitamin C               | 3%            |

<sup>\*</sup>The % Daily Value (DV) Tells you how much a nutrient in a serving of food contributes to a daily diet.2000 calories a day is used for general nutrition advise.